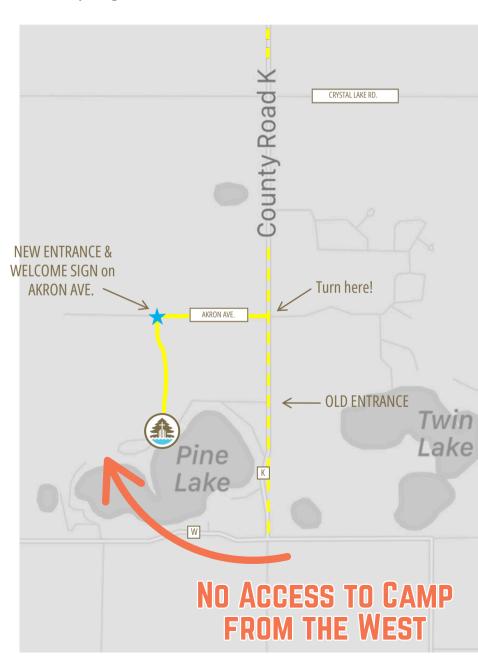

## Directions to: Pine Lake Camp W5631 Akron Ave. Waupaca, WI 54982 (715) 258-3813

## **IMPORTANT:**

We are encountering a GPS Error routing cars to the wrong side of the lake. Please note the correct directions.

If you are coming from the north on Highway K: You will turn RIGHT onto AKRON AVE, which comes *before* our old entrance off Highway K. Akron Avenue follows the southern Waupaca/Waushara County border. After turning RIGHT onto Akron Avenue, our new entrance will be on your left, marked by a large "Pine Lake Camp" sign, about .75 miles down the road.

If you are coming from the south on Highway K: You will turn LEFT onto AKRON AVE, which comes after our old entrance off Highway K. Akron Avenue follows the southern Waupaca/Waushara County border. After turning left onto Akron Avenue, our new entrance will be on your left, marked by a large "Pine Lake Camp" sign, about .75 miles down the road.